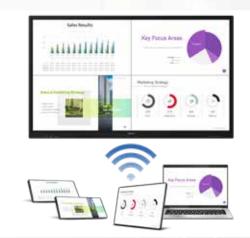

#### Share your screen

The Ricoh Interactive Whiteboard is compatible with all operating systems. Maximise the efficiency of your meetings, classes and creative sessions, display screens at the same time.

#### Expandable for business use

Ricoh Creative Collaboration for IWB lets you participate, wirelessly, in multiple video conferences in a single click. So, you can share content without needing additional apps or hardware.