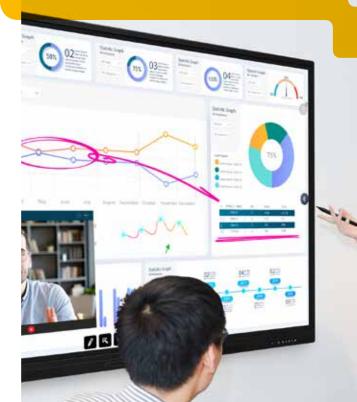

## Useful picture-in-picture function

A picture can speak a thousand words – so add an image to your whiteboard with the picture-in-picture function. This could be data, charts or stock shots that help get your point across.

## 4K UHD display embedded canvas

So much more than a whiteboard. It's a blank canvas for your next big ideas. With a sharp 4K (3,840 x 2,160) screen for presenting detailed images. Fitted with anti-glare film, your team can work comfortably for longer. So, nothing stops your creative flow.