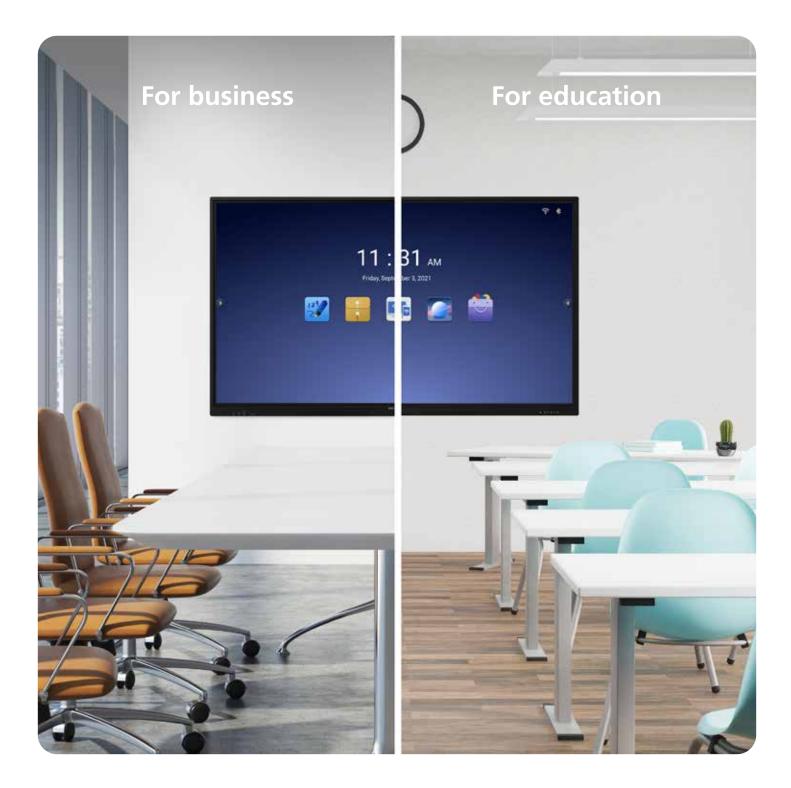

# **Designed for business**

With its easy-to-use interface and built-in Apps, the new whiteboards offer seamless communication and collaboration. Ideal for hybrid working, allowing multiple people to write on the same screen. Save time taking minutes and notes, you can capture annotations in real-time. Cast multiple screens wirelessly at any time and maximise collaboration.

# **Built for education**

With remote learning and collaboration the new normal, hybrid classrooms must allow real-time participation and information sharing with inperson and remote attendees allowing external sources into the classroom. Our interactive whiteboards are affordable, intuitive and customizable. Teachers can now simply plug in a laptop to start a lesson.