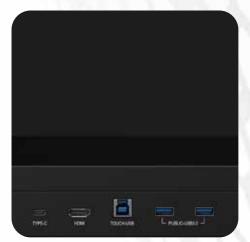

# Front-facing ports for multi-interfaces

Choose how you connect – HDMI, USB or USB Type-C, it's easy to sync your device to the screen. Practical for everyday use, you'll find operative buttons mounted on the front of the screen.