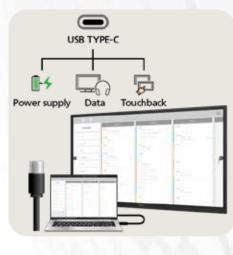

#### Simple connectivity and usability

It's easy to sync your device to the screen, simply choose how you connect – HDMI, USB or USB Type-C. Save precious time and cast your PC screen quickly and simply. Connect your device and watch it instantly appear on the whiteboard via automatic video signal.

# Front-facing ports for multi-interfaces

Choose how you connect – HDMI, USB or USB Type-C, it's easy to sync your device to the screen. Practical for everyday use, you'll find operative buttons mounted on the front of the screen.