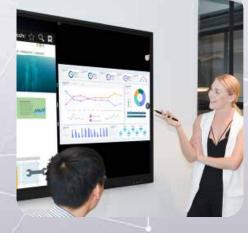

#### Effective split-screen presentation

Using two screens is a standard most expect in work and presentations. Run two different apps or images side by side with the interactive whiteboard and get more from your meetings and classes.

## Useful picture-in-picture function

A picture can speak a thousand words – so add an image to your whiteboard with the picture-in-picture function. This could be data, charts or stock shots that help get your point across.